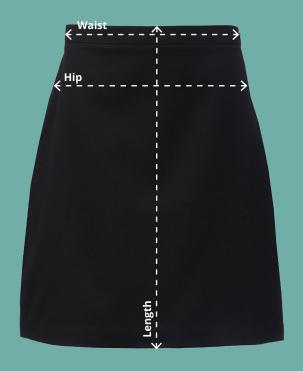

#### Waist (At top of waistband)

Measure from one end of the waistband to the other with the skirt laid down flat.

## Hip (At seam)

Measure across the width of the skirt at the hip point with the skirt laid down flat. Do not pull open the pleats.

## Length (Top of waistband to hem)

Measure from the top of the waistband down to the hemline along the center of the skirt with it laid flat.

Senior Straight Skirt Code: 1EM

| Senior Straight Skirt  |      |      |      |      |     |      |     |      |      |      |
|------------------------|------|------|------|------|-----|------|-----|------|------|------|
| To fit waist (inches)  | 22"  | 24"  | 26"  | 28"  | 30" | 32"  | 34" | 36"  | 38"  | 40"  |
| Waist (cm)*            | 29   | 31.5 | 34   | 36.5 | 39  | 41.5 | 44  | 47   | 49.5 | 52   |
| Hip (cm)*              | 42.5 | 45   | 47.5 | 50   | 52  | 54.5 | 57  | 59.5 | 62   | 64.5 |
| Length at 18" hip (cm) | 46   | 46   |      |      |     |      |     |      |      |      |
| Length at 20" hip (cm) | 51   | 51   | 51   | 51   | 51  | 51   | 51  | 51   | 51   | 51   |
| Length at 22" hip (cm) | 56   | 56   | 56   | 56   | 56  | 56   | 56  | 56   | 56   | 56   |
| Length at 24" hip (cm) |      |      | 61   | 61   | 61  | 61   | 61  | 61   | 61   | 61   |